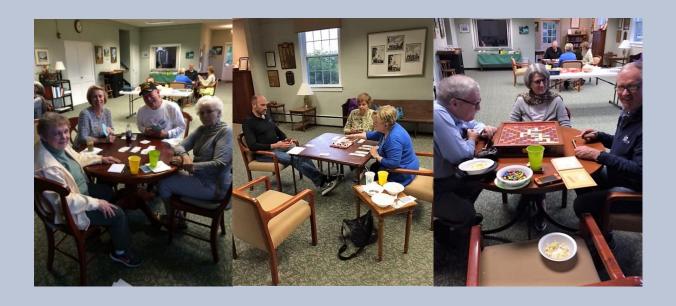

ble Study of important women of the Bible, Pat Simmons had a vision for a fabric art creation. She started sketching some scenes of her most memorable women of the Bible. Phyllis Tensor then created each into a full piece of art. Our beloved Pat Simmons started cutting up fabric and worked on piecing together a finished work of art. Connie Miles, Debbie Coots and many others from the Presbyterian Women worked extremely hard to finish joining the pieces together. The backing was provided by Marcia Helms. The glass was provided by Phyllis Tenser and Jim Tenser made the frames. Pat provided the corresponding Bible verse for each of the finished pieces. We are so proud of these priceless art pieces inspired and created by Pat Simmons.

#### **Game Night**

#### May 19th at the Church

7:00PM



## German Luncheon







The Fincastle Presbyterian Church
Fellowship Committee hosted an event
at the Cat and Owl Restaurant on
Wednesday, April 27 at 6:00P.M.
Everyone had a great time!!!!





#### **Staunton Musical Festival**





<mark>Please continue.</mark>





Please come Sundays to hear the heavenly sounds that come from our bell choir. For more information please call Debbie Coots at 540-588-5925. You do not have to have any experience as a musician, only enthusiasm.

We also encourage you to speak with Evelyn Renshaw, our organist, if you are interested in joining our Choir.



#### PRESBYTERIAN WOMEN

Moderator: Marcia Helms Vice- Moderator: Gwen Griffith

Secretary: Leigh Anne Martin Treasurer: Nancy Pauley

Historian: Connie Miles

Please contact Marcia Helms at 540-581-