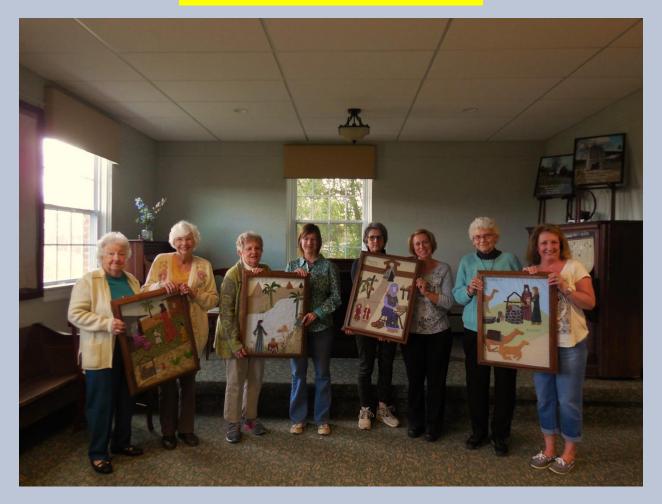

# THE FINCASTLE PRESBYTERIAN WOMEN CREATED FABRIC ART

Left to right: Glenna Hinson, Beverly Stafford, Nancy Pauley, Rena Heslep, Barbara Hancock, Marcia Helms, Peggy Davis and Leigh Ann Martin.

In conjunction with our Presbyterian Women's Bible Study of important women of the Bible, Pat Simmons had a vision for a fabric art creation. She started sketching some scenes of her most memorable women of the Bible. Phyllis Tensor then created each into a full piece of art. Our beloved Pat Simmons started cutting up fabric and worked on piecing together a finished work of art. Connie Miles, Debbie Coots and many others from the Presbyterian Women worked extremely hard to finish joining the pieces together. The backing was provided by Marcia Helms. The glass was provided by Phyllis Tenser and Jim Tenser made the frames. Pat provided the corresponding Bible verse for each of the finished pieces. We are so proud of these priceless art pieces inspired and created by Pat Simmons.