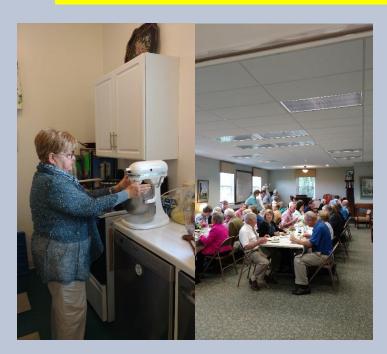

## German Luncheon

The Fincastle Presbyterian Church
Fellowship Committee hosted an event
at the Cat and Owl Restaurant on
Wednesday, April 27 at 6:00P.M.
Everyone had a great time!!!!